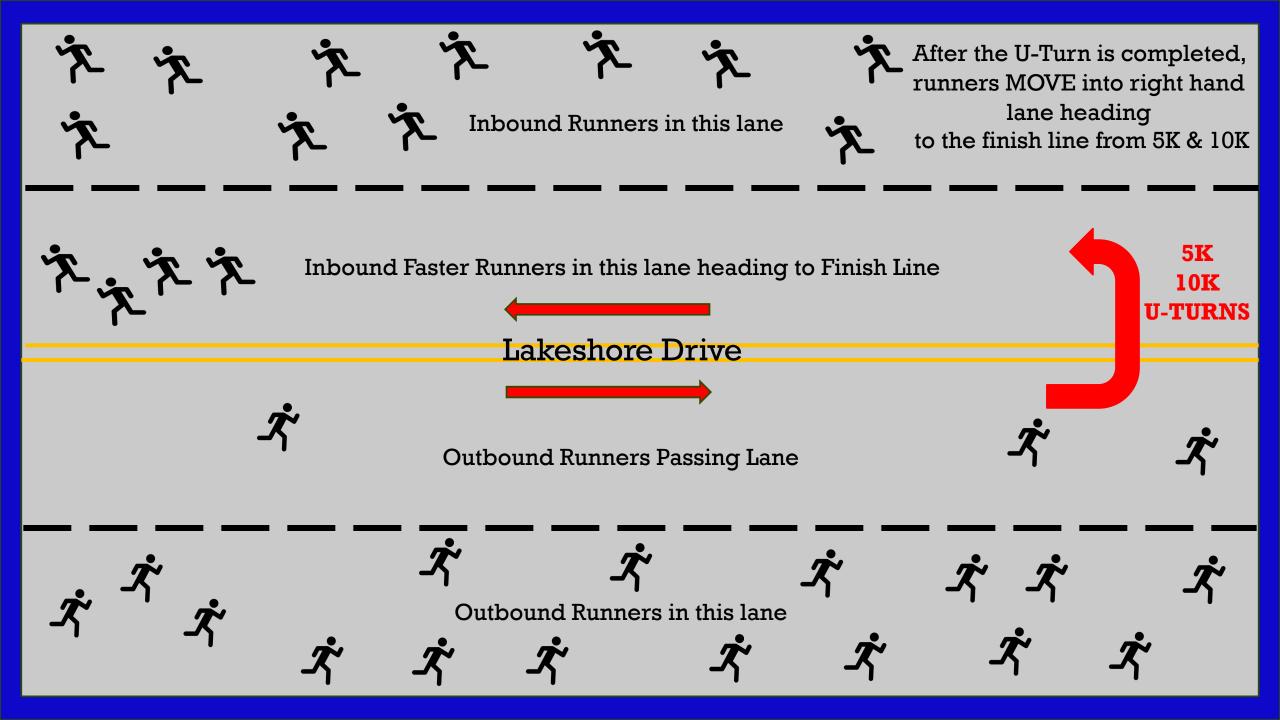

### 10K ROAD RACE

#### ATHLETE FLOW FOR SHAMROCKIN RUN NEW ORLEANS

#### ALL 4 LANES ON LAKESHORE DRIVE ARE CLOSED TO TRAFFIC

Inbound Faster Runners heading to Finish Line

Lakeshore Drive

Outbound Runners Passing Lane and Emergency Vehicle Lane ONLY!

Outbound Runners in this lane

5K ROAD RACE

LEPRECHAUN KIDS FUN RUN