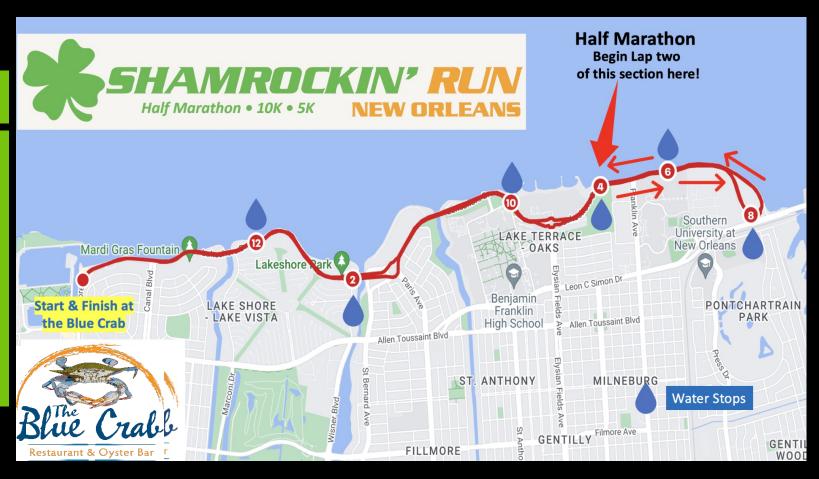

#### RACE COURSE CLOSED TO ALL TRAFFIC

7:15am - Shamrockin Run - Half Marathon - Start

7:30am - Shamrockín Run - 10K, 5K, 5 5K Guínness Challenge -Start

10:00am - Leprechaun Kids One Mile Fun Run

Aíd Stations on course at 6 locations with Water, Ice and Gatorade.

Aid Station near mile 6 will offer energy gels and bananas.

HALF MARATHON