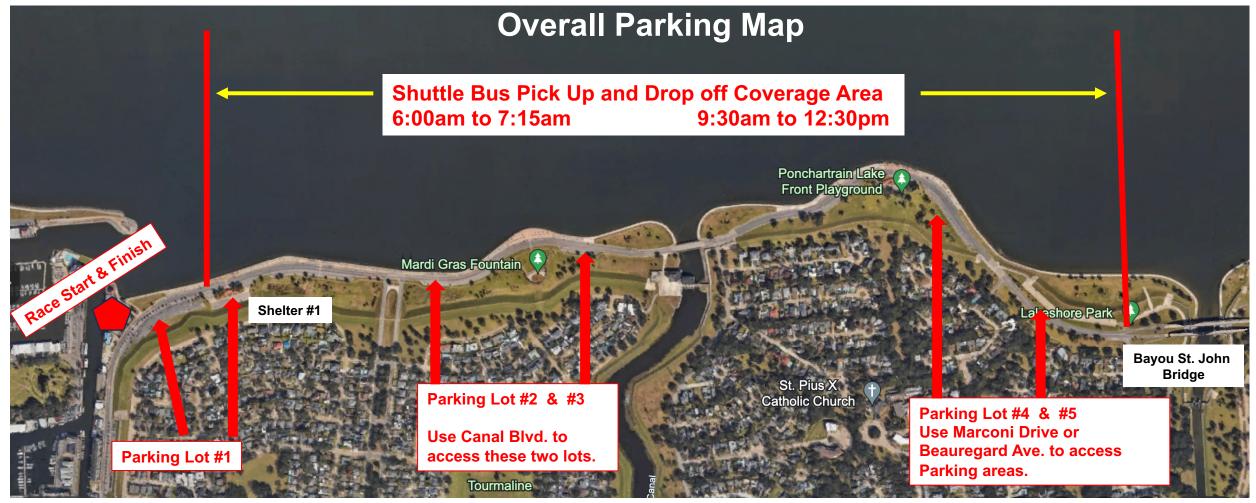

# Event Parking Information & Map Key Points of Interest

- 1.) Arrive Early!
- 2.) Arrive Early!
- 3.) Arrive Early!

Half Marathon, Start at 7:15am /. 10K, 5K & 5K Guinness Challenge – Start at 7:30am

Leprechaun Kids Run 10:00am

#### IMPORTANT NOTICE

The Parking Lots directly across the Street from Felix's, The Blue Crab and Landry's will have coned off Parking Spots for the staff of each Restaurant on the Lakefront. Please do NOT PARK in these spots!

#### **Parking on Lakeshore Drive**

- As athletes approach The Blue Crab Restaurant and Lakeshore Drive on West End Blvd., parking Lots 1, 2 and 3 will be the first lots runners will come in contact with heading east on Lakeshore Drive.
- Lakeshore Drive has hundreds of individual parking spots heading east that will be open on race morning. Runners are encouraged to take those spots along Lakeshore Drive on the southside ONLY!
- Athletes parking on southside of Lakeshore Drive will have to to head east upon leaving the event when your race is over. Traffic will
  only be allowed to flow in an easterly direction.
- Athletes are discouraged from parking on the northside of Lakeshore Drive. Inbound runners heading to the finish line will be running in the northern lanes heading west towards the finish line and the Blue Crab.
- The distance from the Blue Crab Restaurant to Parking Lot 1 and Shelter 1 is ¼ of a Mile.
- The distance from the Blue Crab Restaurant to Parking Area #2 is .6 of a Mile
- The distance from the Blue Crab Restaurant to Parking area #3 is .8 of a Mile
- The distance from the Blue Crab Restaurant to Parking Area #4 is 1.4 Miles
- The distance from the Blue Crab Restaurant to Parking area #5 is 1.7 Miles
- On event morning from 6:00am to 7:15am, Race Management will be running two shuttle busses from Shelter #1
  near the starting line to the western side of the Bayou St. John Bridge to pick up and drop off athletes at Shelter #1.
  Shelter one is less then a ¼ mile from the Blue Crab.
- This will continue at 9:30am to assist with runners leaving the race site and heading back to some of the parking areas along Lakeshore Drive. This post event service will run from Shelter #1 to the Bayou St. John Bridge.