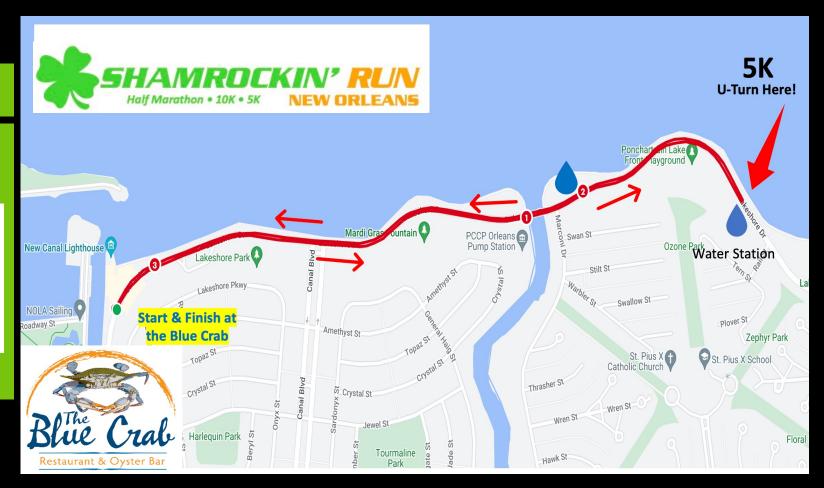

5K ROAD RACE

LEPRECHAUN KIDS FUN RUN

#### **Parking on Lakeshore Drive**

- As athletes approach The Blue Crab Restaurant and Lakeshore Drive on West End Blvd., parking Lots 1, 2 and 3 will be the first lots runners will come in contact with heading east on Lakeshore Drive.
- Lakeshore Drive has hundreds of individual parking spots heading east that will be open on race morning. Runners are encouraged to take those spots along Lakeshore Drive on the southside ONLY!
- Athletes parking on southside of Lakeshore Drive will have to to head east upon leaving the event when your race is over. Traffic will
  only be allowed to flow in an easterly direction.
- Athletes are discouraged from parking on the northside of Lakeshore Drive. Inbound runners heading to the finish line will be running in the northern lanes heading west towards the finish line and the Blue Crab.
- The distance from the Blue Crab Restaurant to Parking Lot 1 and Shelter 1 is ¼ of a Mile.
- The distance from the Blue Crab Restaurant to Parking Area #2 is .6 of a Mile
- The distance from the Blue Crab Restaurant to Parking area #3 is .8 of a Mile
- The distance from the Blue Crab Restaurant to Parking Area #4 is 1.4 Miles
- The distance from the Blue Crab Restaurant to Parking area #5 is 1.7 Miles
- On event morning from 6:00am to 7:15am, Race Management will be running two shuttle busses from Shelter #1
  near the starting line to the western side of the Bayou St. John Bridge to pick up and drop off athletes at Shelter #1.
  Shelter one is less then a ¼ mile from the Blue Crab.
- This will continue at 9:30am to assist with runners leaving the race site and heading back to some of the parking areas along Lakeshore Drive. This post event service will run from Shelter #1 to the Bayou St. John Bridge.