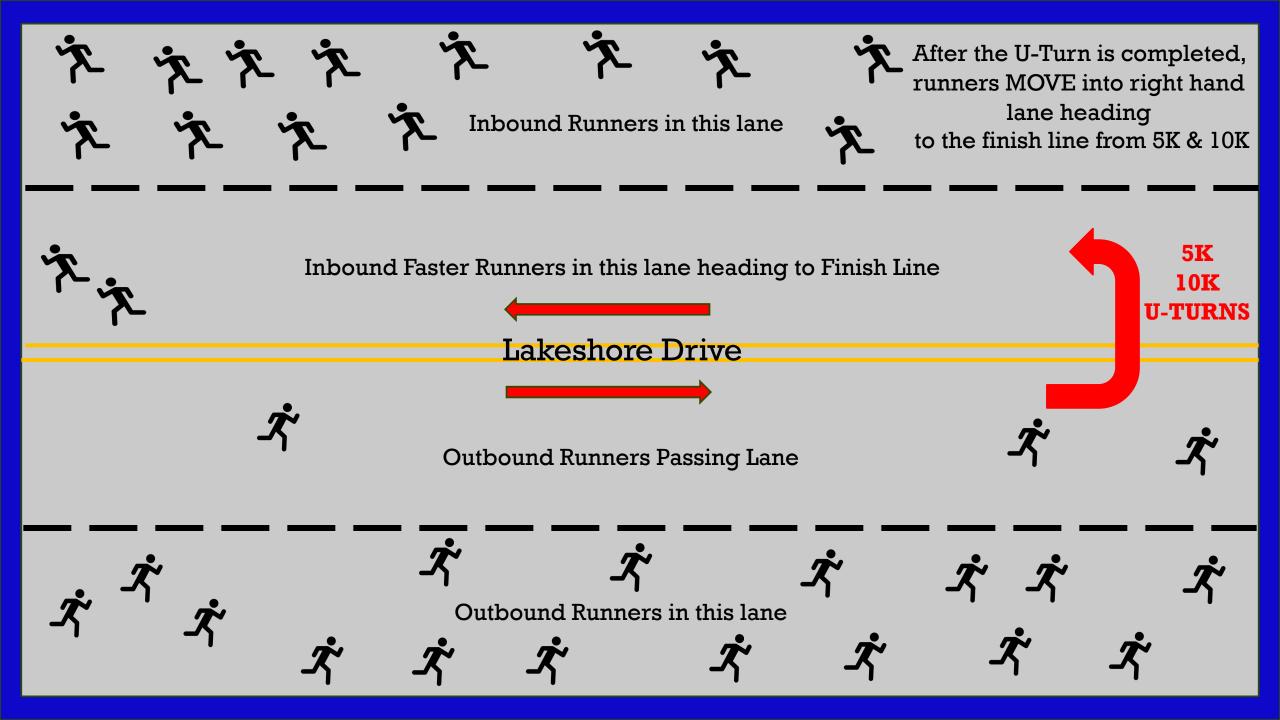

### ATHLETE FLOW FOR SHAMROCKIN RUN NEW ORLEANS

#### ALL 4 LANES ON LAKESHORE DRIVE ARE CLOSED TO TRAFFIC

Inbound Runners heading to Finish Line

Lakeshore Drive

Outbound Runners in this lane

#### ATHLETE FLOW FOR SHAMROCKIN RUN NEW ORLEANS

#### ALL 4 LANES ON LAKESHORE DRIVE ARE CLOSED TO TRAFFIC

Inbound Faster Runners heading to Finish Line

Lakeshore Drive

Outbound Runners Passing Lane and Emergency Vehicle Lane ONLY!

Outbound Runners in this lane