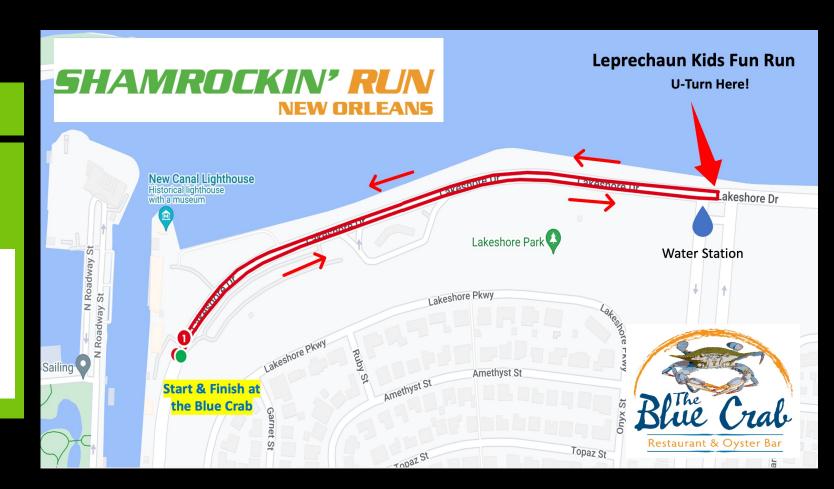

- Leprechaun Kids One Mile Fun Run

Aíd Stations on course at 6 locations with Water, Ice and Gatorade.

Aid Station near mile 6 will offer energy gels and bananas.



HALF MARATHON







### ATHLETE FLOW FOR SHAMROCKIN RUN NEW ORLEANS



#### ALL 4 LANES ON LAKESHORE DRIVE ARE CLOSED TO TRAFFIC



Inbound Runners heading to Finish Line



Lakeshore Drive

















Outbound Runners in this lane













### 10K ROAD RACE







#### ATHLETE FLOW FOR SHAMROCKIN RUN NEW ORLEANS



#### ALL 4 LANES ON LAKESHORE DRIVE ARE CLOSED TO TRAFFIC



Inbound Faster Runners heading to Finish Line

Lakeshore Drive



Outbound Runners Passing Lane and Emergency Vehicle Lane ONLY!

















Outbound Runners in this lane















5K ROAD RACE











LEPRECHAUN KIDS FUN RUN







# Event Parking Information & Map Key Points of Interest

- 1.) Arrive Early!
- 2.) Arrive Early!
- 3.) Arrive Early!

Half Marathon, Start at 7:15am /. 10K, 5K & 5K Guinness Challenge – Start at 7:30am

Leprechaun Kids Run 10:00am

Half Marathon has a 11:15am Time Cut Off

#### IMPORTANT NOTICE

The Parking Lots directly across the Street from Felix's, The Blue Crab and Landry's will have coned off Parking Spots for the staff of each Restaurant on the Lakefront. Please do NOT PARK in these spots!

#### **Parking on Lakeshore Drive**

- As athletes approach The Blue Crab Restaurant and Lakeshore Drive on West End Blvd., parking Lots 1, 2 and 3 will be the first lots runners will come in contact with heading east on Lakeshore Drive.
- Lakeshore Drive has hundreds of individual parking s