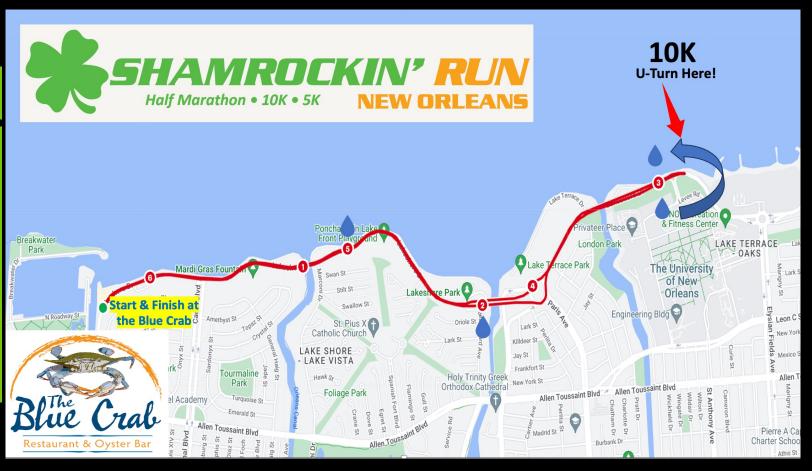

# Event Parking Information & Map Key Points of Interest

- 1.) Arrive Early!
- 2.) Arrive Early!
- 3.) Arrive Early!

Half Marathon, Start at 7:15am /. 10K, 5K & 5K Guinness Challenge – Start at 7:30am

Leprechaun Kids Run 10:00am

#### **Parking on Lakeshore Drive**

- As athletes approach The Blue Crab Restaurant and Lakeshore Drive on West End Blvd., parking Lots 1, 2 and 3 will be the first lots runners will come in contact with heading east on Lakeshore Drive.
- Lakeshore Drive has hundreds of individual parking spots heading east that will be open on race morning. Runners are encouraged to take those spots along Lakeshore Drive on the southside ONLY!
- Athletes parking on southside of Lakeshore Drive will have to to head east upon leaving the event when your race is over. Traffic will
  only be allowed to flow in an easterly direction.
- Athletes are discouraged from parking on the northside of Lakeshore Drive. Inbound runners heading to the finish line will be running in the northern lanes heading west towards the finish line and the Blue Crab.
- The distance from the Blue Crab Restaurant to Parking Lot 1 and Shelter 1 is ¼ of a Mile.
- The distance from the Blue Crab Restaurant to Parking Area #2 is .6 of a Mile
- The distance from the Blue Crab Restaurant to Parking area #3 is .8 of a Mile
- The distance from the Blue Crab Restaurant to Parking Area #4 is 1.4 Miles
- The distance from the Blue Crab Restaurant to Parking area #5 is 1.7 Miles
- On event morning from 6:00am to 7:15am, Race Management will be running two shuttle busses from Shelter #1
  near the starting line to the western side of the Bayou St. John Bridge to pick up and drop off athletes at Shelter #1.
  Shelter one is less then a ¼ mile from the Blue Crab.
- This will continue at 9:30am to assist with runners leaving the race site and heading back to some of the parking areas along Lakeshore Drive. This post event service will run from Shelter #1 to the Bayou St. John Bridge.