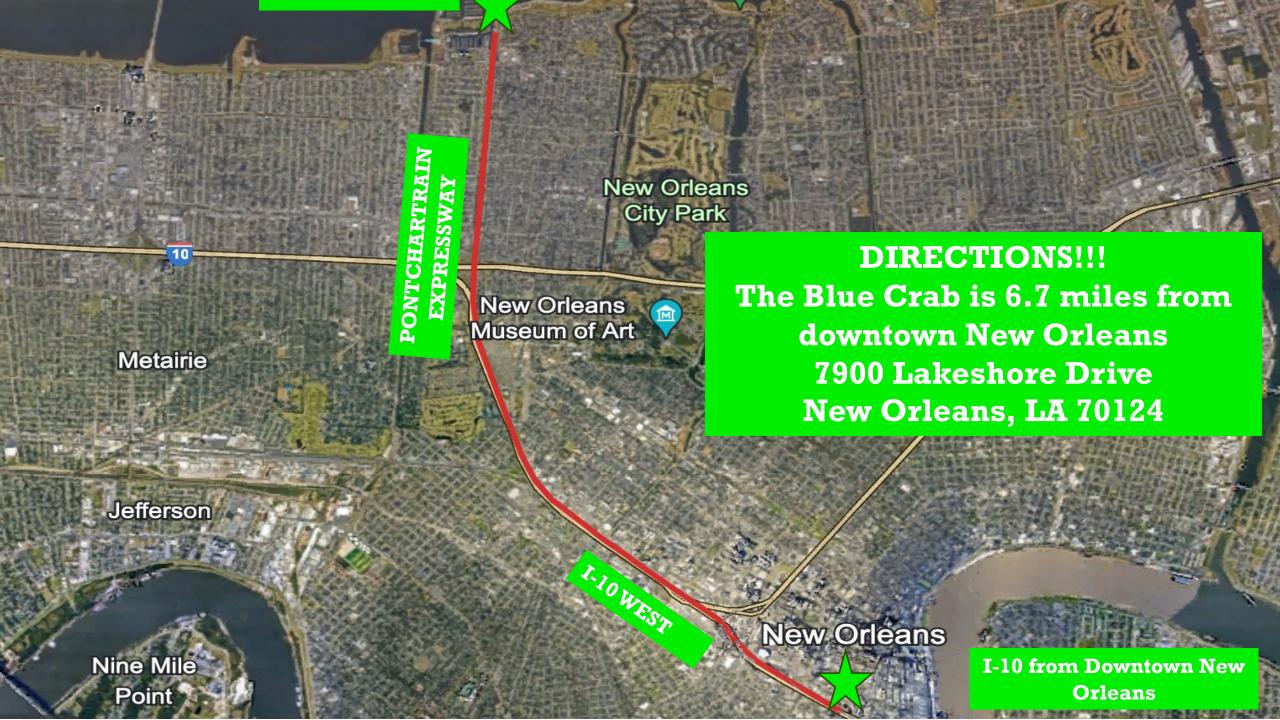

# ABOUT OUR HOST

For over 20 years, the Blue Crab Restaurant & Oyster Bar has been the place eat, drink and be merry on the New Orleans Lakefront!

#### WELCOME TO

SHAMROICKIN RUN 2025

For the 2<sup>nd</sup> time, the 2025 Shamrockin Run New Orleans Half Marathon, 10K and 5K, and our Kids One Mile Fun Run will be taking place from our new host location, The Blue Crab Restaurant & Oyster Bar.

Located at 7900 Lakeshore Drive on the southern shores of Lake Pontchartrain, the Blue Carb is the place to be for the best in Seafood Specials and Live Entertainment and now the Host of the 2025 Shamrockin Run New Orleans.