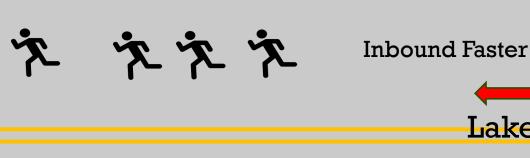

#### ALL 4 LANES ON LAKESHORE DRIVE ARE CLOSED TO TRAFFIC

Inbound Runners heading to Finish Line

Lakeshore Drive

Outbound Runners in this lane

#### ALL 4 LANES ON LAKESHORE DRIVE ARE CLOSED TO TRAFFIC

Inbound Faster Runners heading to Finish Line

Lakeshore Drive

Outbound Runners Passing Lane and Emergency Vehicle Lane ONLY!

Outbound Runners in this lane