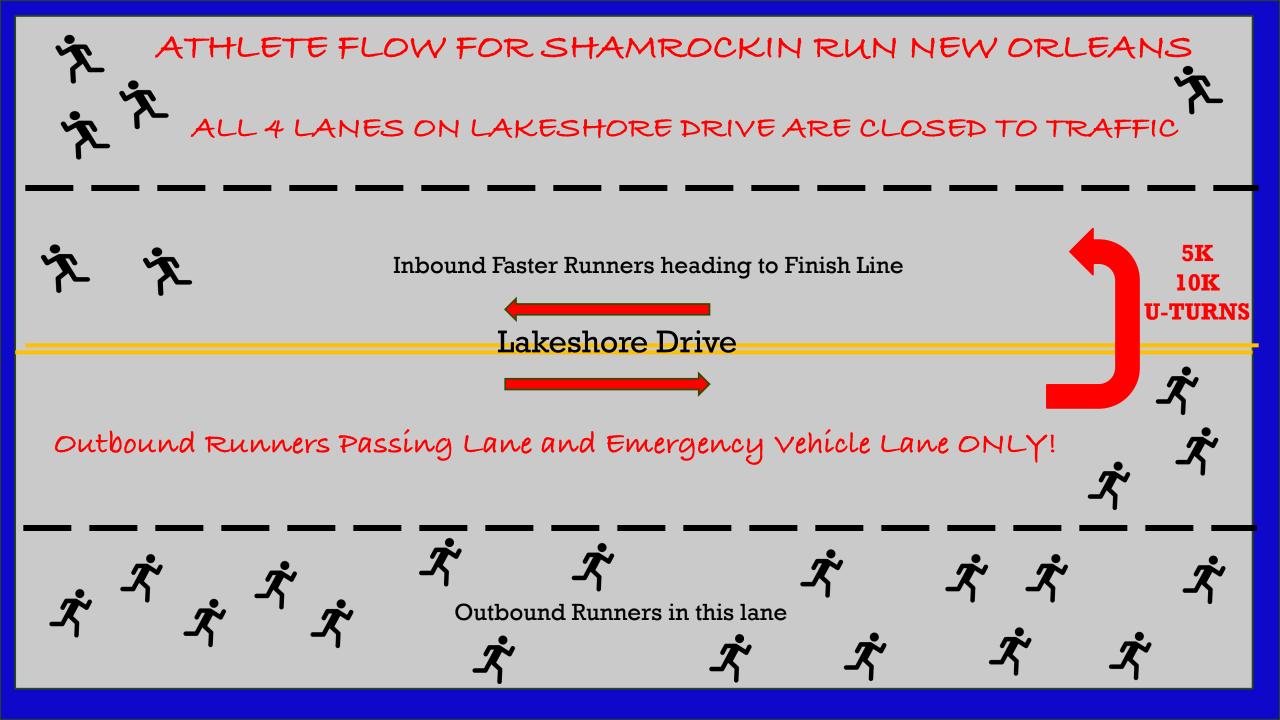

### ATHLETE FLOW FOR SHAMROCKIN RUN NEW ORLEANS

#### ALL 4 LANES ON LAKESHORE DRIVE ARE CLOSED TO TRAFFIC

Inbound Runners heading to Finish Line

Lakeshore Drive

Outbound Runners in this lane