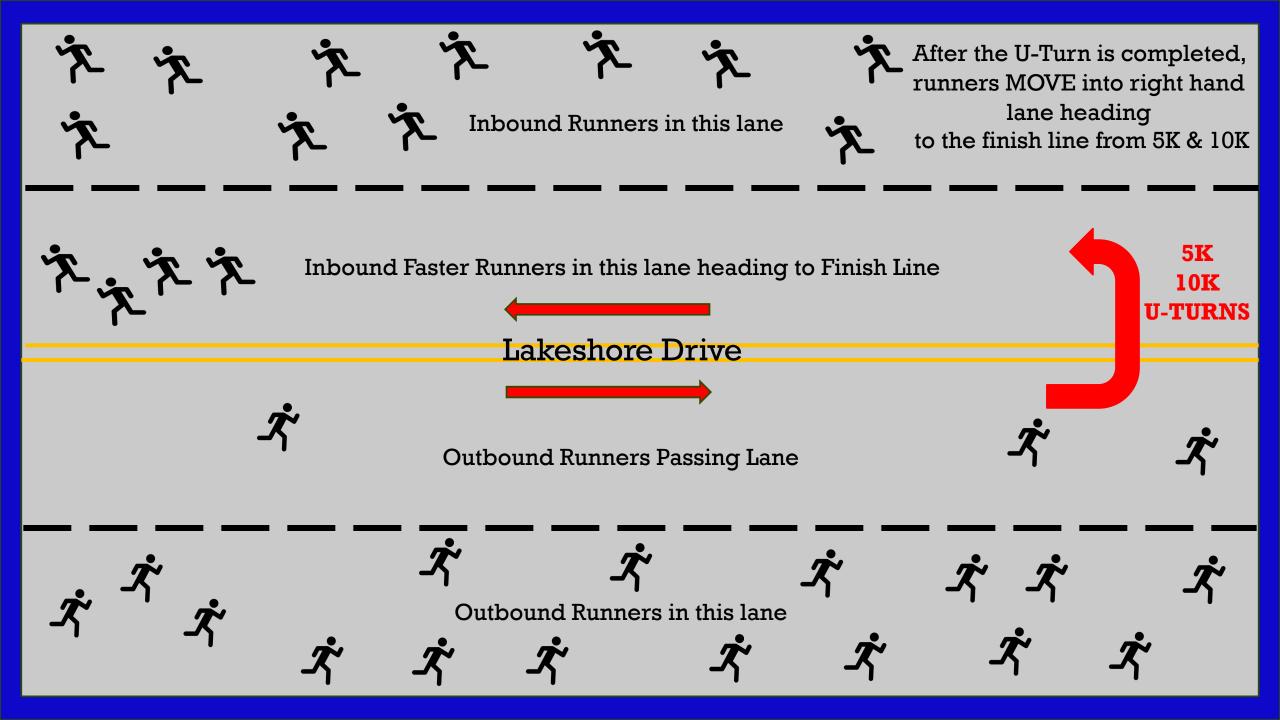

#### ATHLETE FLOW FOR SHAMROCKIN RUN NEW ORLEANS

#### ALL 4 LANES ON LAKESHORE DRIVE ARE CLOSED TO TRAFFIC

Inbound Faster Runners heading to Finish Line

Lakeshore Drive

Outbound Runners Passing Lane and Emergency Vehicle Lane ONLY!

Outbound Runners in this lane